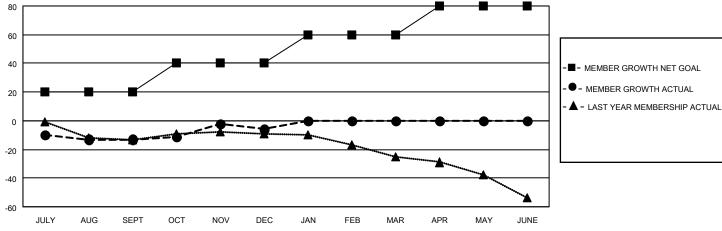

# GOALS AND ACTUAL MEMBERS CUMULATIVE

| DROPPED CLUBS: 0 |    | 19 CLUBS OF 33 ADDED 1 OR<br>MORE NEW MEMBERS | GENDER DISTRIBUTION       |              |  |
|------------------|----|-----------------------------------------------|---------------------------|--------------|--|
|                  |    | MALE                                          |                           | 857 (74.26%) |  |
|                  |    |                                               | FEMALE                    | 297 (25.74%) |  |
| DROPPED MEMBERS  |    |                                               | NON BINARY                | 0 (0.00%)    |  |
|                  |    |                                               | PREFER NOT TO ANSWER      | 0 (0.00%)    |  |
| DECEASED         | 11 |                                               |                           | ,            |  |
| CLUB CANCELLED   | 0  | CLICK HERE FOR CUMULATIVE                     | TOTAL FAMILY UNIT MEMBERS | 54           |  |
| OTHER            | 31 | MEMBERSHIP DATA                               |                           |              |  |
| TOTAL            | 42 |                                               | FAMILY MEMBERS PAYING HA  | LF DUES 27   |  |
|                  |    |                                               |                           |              |  |